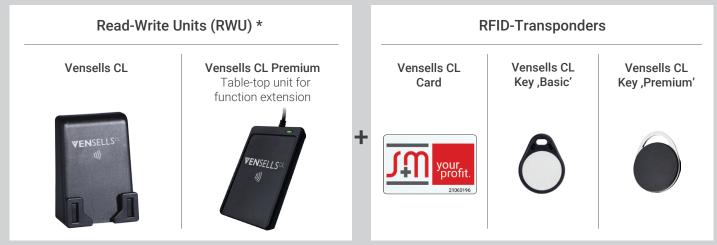

#### The Vensells CL system at a glance

\* configuration can only be used with hardware of S+M GmbH

#### Vensells CL

This read-write unit (RWU) offers you the following functions:

The RFID Mifare Classic 1K card has a range of up to 10 cm and

uses the high-frequency range. It is powered by the inductive magnetic field of the read/write units, so no direct power

Vensells CL Card

connection is required.

Possible card types:

+ employee cards

+ free sales cards

+ one-time value cards

From Vensells CL Premium:

+ test cards

### Vensells CL Key

The RFID Mifare Classic 1K keys are handy and fit in any trouser pocket or handbag. We offer these in a basic and a premium version. These differ in their design and in the customisation options.