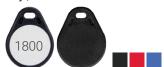

### Vensells CL Key

The RFID Mifare Classic 1K keys are handy and fit in any trouser pocket or handbag. We offer these in a basic and a premium version. These differ in their design and in the customisation options.

#### Key ,Basic'

Standard delivery with number printed on one side (consecutive), in 3 colours