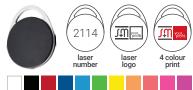

#### Key ,Premium'

Standard delivery unprinted, in 11 colours (RAL/ Pantone), individual labelling with consecutive number and your logo possible